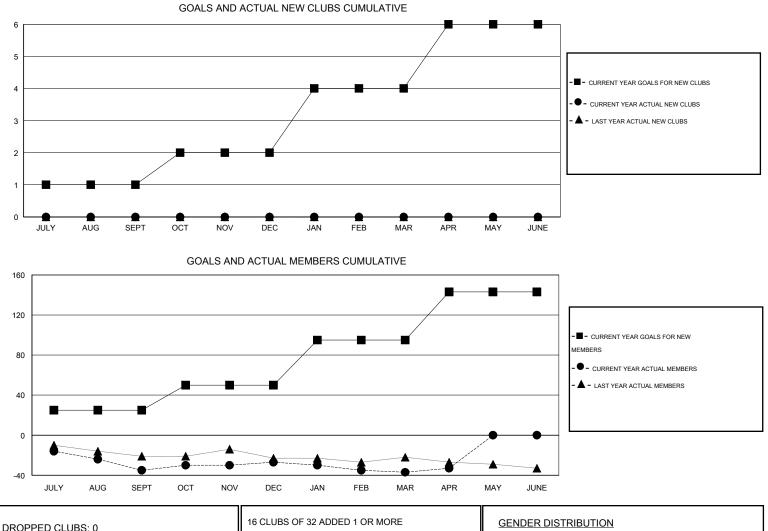

## GMT: CARL HARRELL

| LOCATION SOUTH CAROLI | NA |
|-----------------------|----|
|-----------------------|----|

 $\mathsf{GMT} \; \mathsf{CA} \; 1$ 

|                       |                  | Clubs               |                            |                             |                       |                    | Members                          |                              |                             |
|-----------------------|------------------|---------------------|----------------------------|-----------------------------|-----------------------|--------------------|----------------------------------|------------------------------|-----------------------------|
| RESULTS FOR 2013-2014 |                  |                     |                            |                             | RESULTS FOR 2013-2014 |                    |                                  |                              |                             |
| QUARTER               | NEW CLUB<br>GOAL | ACTUAL NEW<br>CLUBS | ACTUAL<br>DROPPED<br>CLUBS | ACTUAL NET<br>GAIN/<br>LOSS | QUARTER               | NEW MEMBER<br>GOAL | ACTUAL TOTAL<br>MEMBERS<br>ADDED | ACTUAL<br>DROPPED<br>MEMBERS | ACTUAL NET<br>GAIN/<br>LOSS |
| JULY/AUG/SEPT         | 1                | 0                   | 0                          | 0                           | JULY/AUG/SEPT         | 25                 | 16                               | 51                           | -35                         |
| OCT/NOV/DEC           | 1                | 0                   | 0                          | 0                           | OCT/NOV/DEC           | 25                 | 27                               | 19                           | 8                           |
| JAN/FEB/MAR           | 2                | 0                   | 0                          | 0                           | JAN/FEB/MAR           | 45                 | 15                               | 25                           | -10                         |
| APR/MAY/JUNE          | 2                | 0                   | 0                          | 0                           | APR/MAY/JUNE          | 48                 | 10                               | 6                            | 4                           |

| DROPPED CLUBS: 0 |     | 16 CLUBS OF 32 ADDED 1 OR MORE | GENDER DISTR       | GENDER DISTRIBUTION |     |  |
|------------------|-----|--------------------------------|--------------------|---------------------|-----|--|
|                  |     | NEW MEMBERS                    | MALE               | 565 (68.40%)        |     |  |
|                  |     | 4                              | FEMALE             | 261 (31.60%)        |     |  |
| DROPPED MEMBERS  |     |                                |                    |                     |     |  |
| DECEASED         | 8   | CLICK HERE FOR HEALTH          |                    |                     | 100 |  |
| CLUB CANCELLED   | 0   | ASSESSMENT DATA                | FAMILY UNIT MEMBER | RS                  | 130 |  |
| OTHER            | 93  |                                | HEAD OF HOUSEHOLI  | HEAD OF HOUSEHOLD   |     |  |
| TOTAL            | 101 |                                | NON-HEAD OF HOUSE  | HOLD                | 67  |  |
|                  |     |                                |                    |                     |     |  |